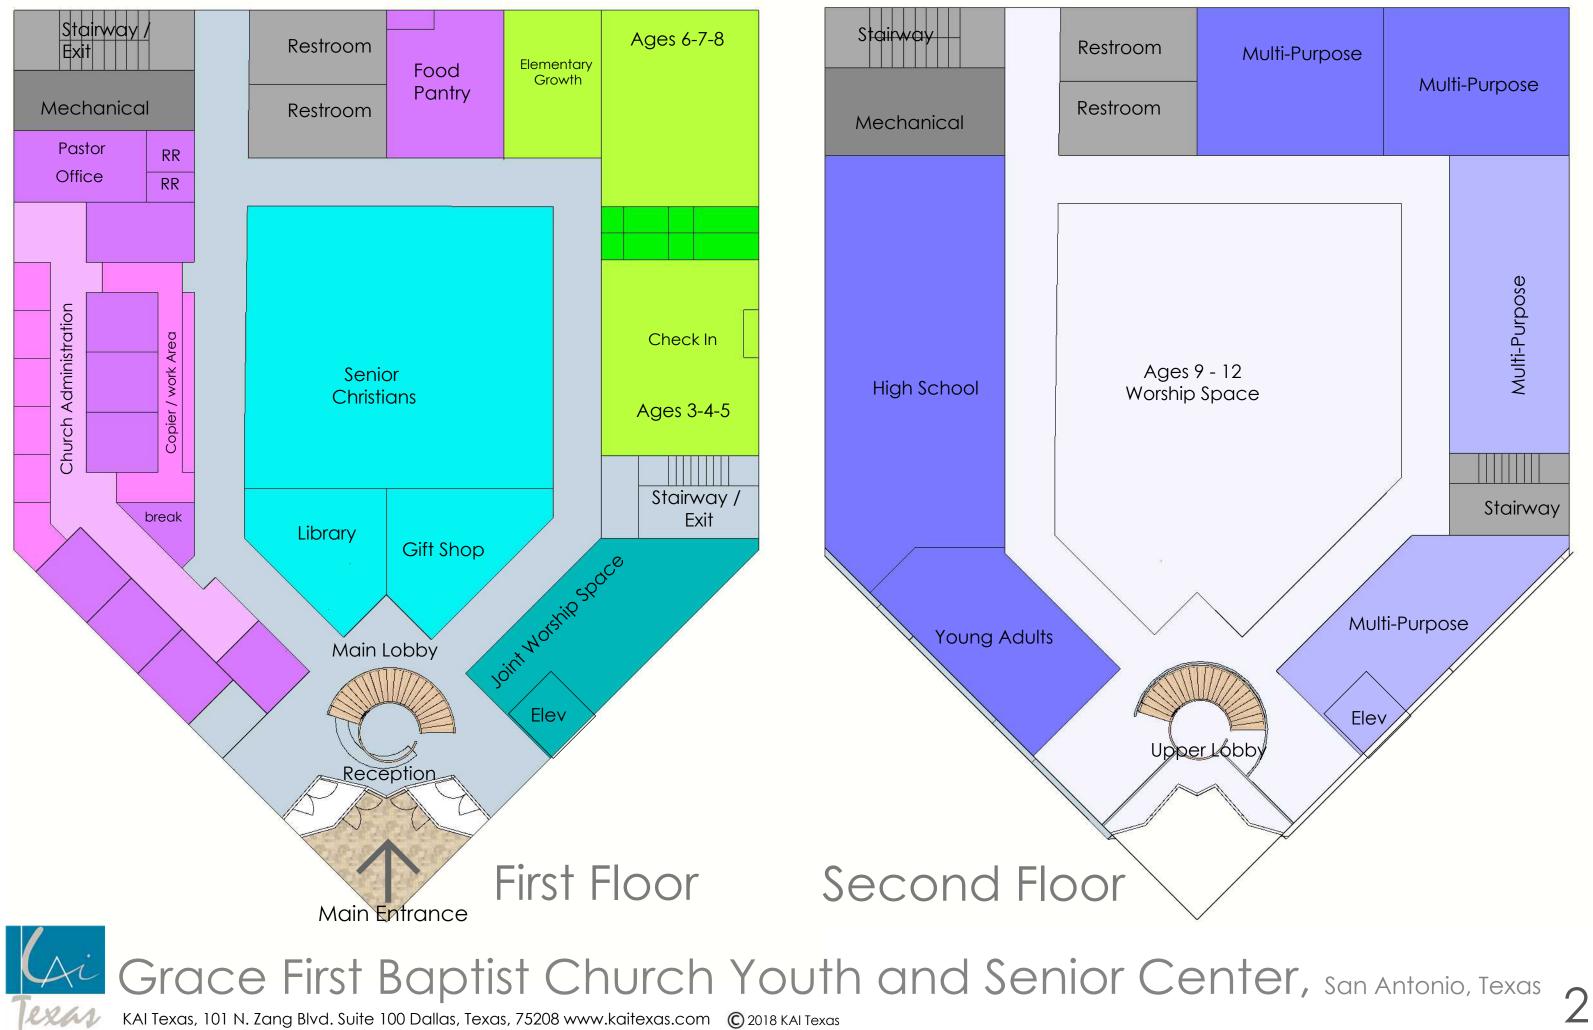

The circle drive provides convenient drop off of children or pick up of adults.

The glazed, daylighted lobby space welcomes the visitors in the daytime and provides a welcoming glow for evening activities.

## Grace First Baptist Church Youth and Senior Center, san Antonio, Texas 3

KAI Texas, 101 N. Zang Blvd. Suite 100 Dallas, Texas, 75208 www.kaitexas.com © 2018 KAI Texas

Covered canopies can extend from the church to the new center. -