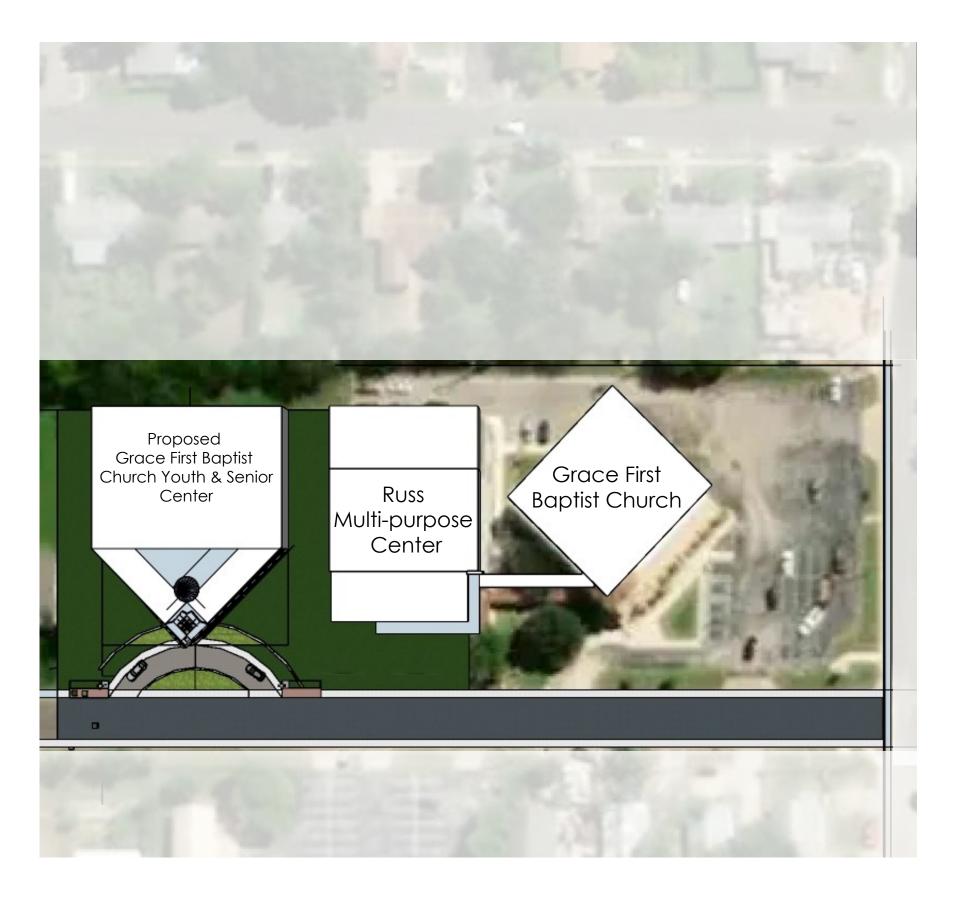

### Concept 6

The exterior design was developed to be sensitive to the existing campus, the surrounding neighborhood and the activities contained with in the Center.

The placement of the church, angular to the street, established a strong presence on the streetscape. The proposed Youth and Senior Center provides a visual bookend to the campus.

#### Massing with existing campus

KAI Texas, 101 N. Zang Blvd. Suite 100 Dallas, Texas, 75208 www.kaitexas.com © 2018 KAI Texas

5