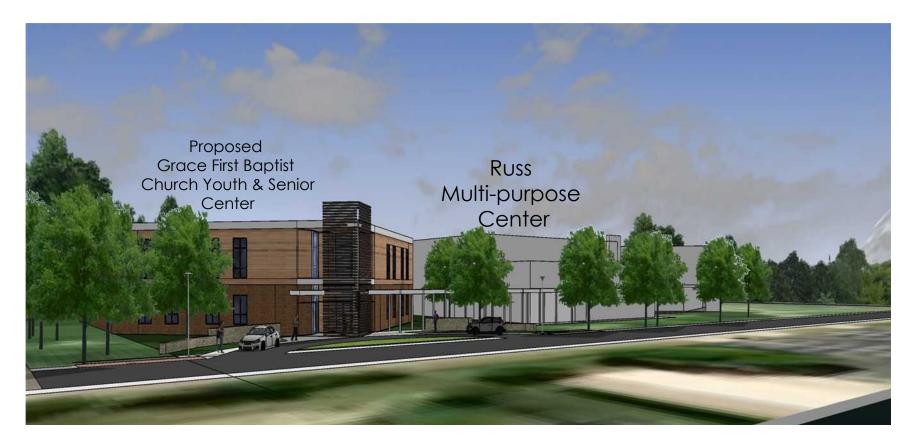

The circle drive provides convenient drop off of children or pick up of adults.

The glazed, daylighted lobby space welcomes the visitors in the daytime and provides a welcoming glow for evening activities.

## Grace First Baptist Church Youth and Senior Center, san Antonio, Texas 3

KAI Texas, 101 N. Zang Blvd. Suite 100 Dallas, Texas, 75208 www.kaitexas.com © 2018 KAI Texas

Covered canopies can extend from the church to the new center. -