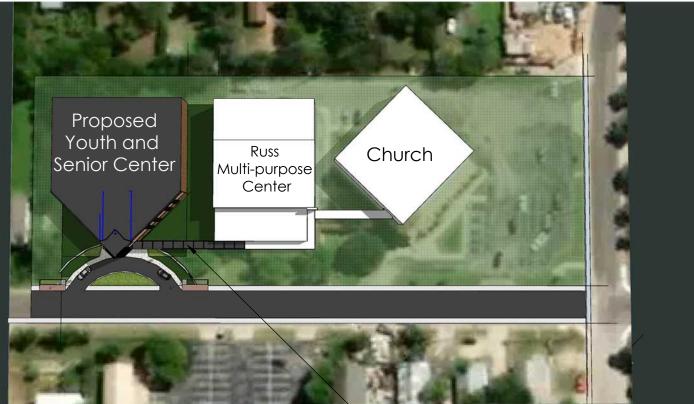

### Concept 6

The exterior design was developed to be sensitive to the existing campus, the surrounding neighborhood and the activities contained with in the Center.

The placement of the church, angular to the street, established a strong presence on the streetscape. The proposed Youth and Senior Center provides a visual bookend to the campus.