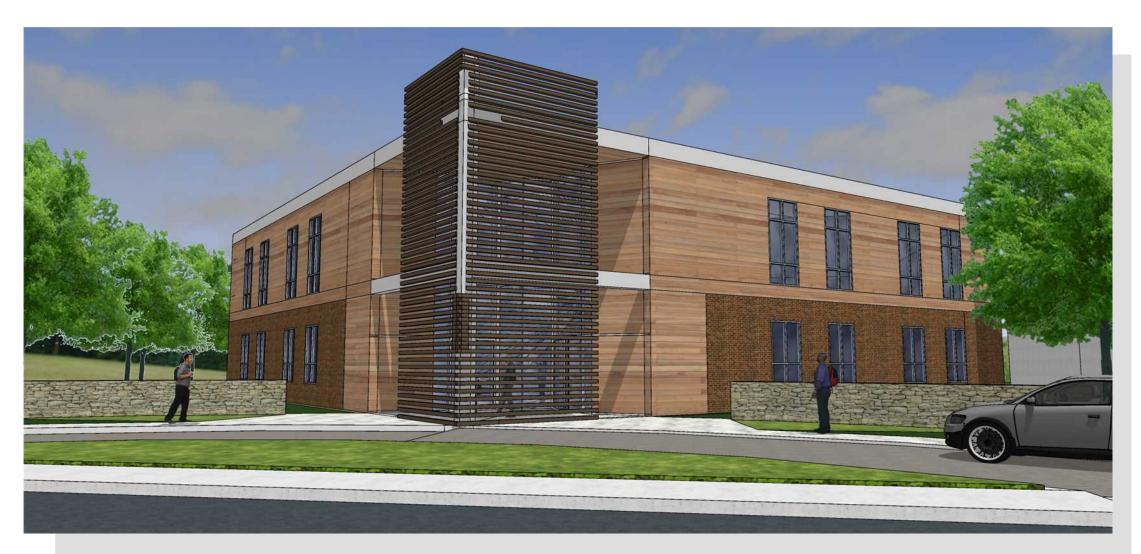

# Grace First Baptist Church Youth and Senior Center, San Antonio, Texas

exas KAI Texas, 101 N. Zang Blvd. Suite 100 Dallas, Texas, 75208 www.kaitexas.com © 2018 KAI Texas 31 October 2018

The brick matches the existing campus. The inviting warm look of wood is provided by durable cemomont compsite panels.

### Concept 6

The exterior design was developed to be sensitive to the existing campus, the surrounding neighborhood and the activities contained with in the Center.

The placement of the church, angular to the street, established a strong presence on the streetscape. The proposed Youth and Senior Center provides a visual bookend to the campus.