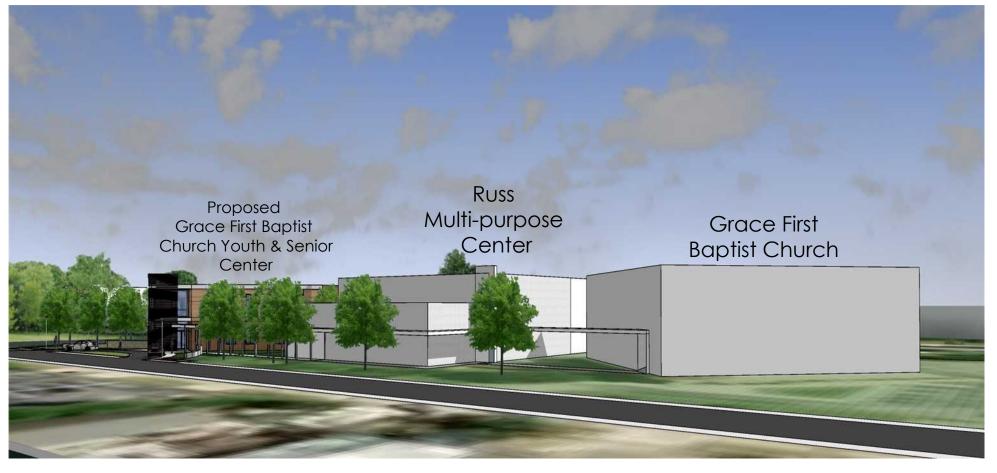

### Concept 6

The exterior design was developed to be sensitive to the existing campus, the surrounding neighborhood and the activities contained with in the Center.

The placement of the church, angular to the street, established a strong presence on the streetscape. The proposed Youth and Senior Center provides a visual bookend to the campus.