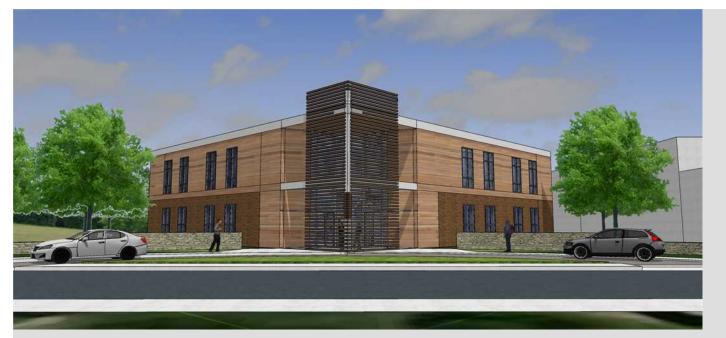

# Grace First Baptist Church Youth and Senior Center, San Antonio, Texas

exas KAI Texas, 101 N. Zang Blvd. Suite 100 Dallas, Texas, 75208 www.kaitexas.com © 2018 KAI Texas 31 October 2018

The brick matches the existing campus. The inviting warm look of wood is provided by durable cemomont compsite panels.

### Concept 6

The exterior design was developed to be sensitive to the existing campus, the surrounding neighborhood and the activities contained with in the Center.

The placement of the church, angular to the street, established a strong presence on the streetscape. The proposed Youth and Senior Center provides a visual bookend to the campus.